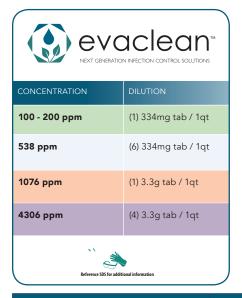

# 360° COVERAGE

CLEANS AROUND
CURVED & HARD TO
REACH SURFACES

| MODEL NO. | DESCRIPTION     | UOM |
|-----------|-----------------|-----|
| PX200ES   | ELECTRO SPRAYER | EA. |

**PURTABS** Disinfecting and Santizing Tablets dissolve in the tank to create up to 6 different solutions that range from **killing C Diff in 4 minutes** to **NSF D2 Registered** food contact surface sanitizing. Learn more at evaclean.com.