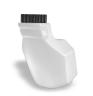

# 360° COVERAGE

CLEANS AROUND
CURVED & HARD TO
REACH SURFACES

| MODEL NO. | DESCRIPTION     | UOM |
|-----------|-----------------|-----|
| PX200ES   | ELECTRO SPRAYER | EA. |

**PURTABS** Disinfecting and Santizing Tablets dissolve in the tank to create up to 6 different solutions that range from **killing C Diff in 4 minutes** to **NSF D2 Registered** food contact surface sanitizing. Learn more at evaclean.com.

## **RECOMMENDED ACCESSORIES**

PX30ES REPLACEMENT TANK

PX55ES SINGLE NOZZLE

PX20ES 16.8 VOLT BATTERY

PX91ES SHOULDER STRAP