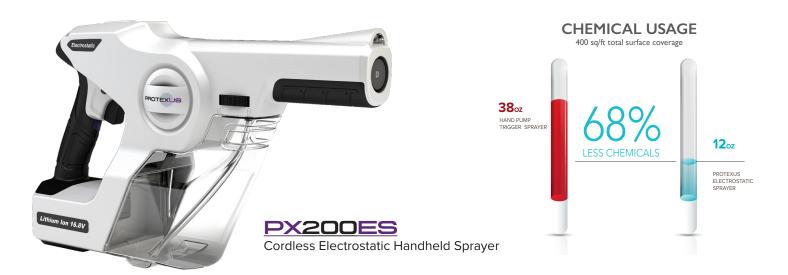

# INCREASE PERFORMANCE

More surface coverage, less wasted chemicals

#### **SAVE MONEY**

Labor and chemical costs are reduced by using electrostatic technology

## **PX200ES**

Cordless Electrostatic Handheld Sprayer

| PRODUCT SPECIFICATIONS: PX200ES |         |                     |                    |  |
|---------------------------------|---------|---------------------|--------------------|--|
| VOLTAGE                         | 16.8V   | Micron Size         | 60                 |  |
| RUN TIME                        | 4 hrs   | Flow Rate (oz/min)  | 4.0                |  |
| CHARGE TIME                     | 1 hr    | Spray Distance (ft) | 2-4 ft             |  |
| WEIGHT                          | 3.8 lbs | Coverage per tank   | 800 sq. ft.        |  |
| CAPACITY                        | 33.8 oz | Coverage per charge | 54,000 sq. ft avg. |  |
| DECIBELS                        | 60 db   |                     |                    |  |