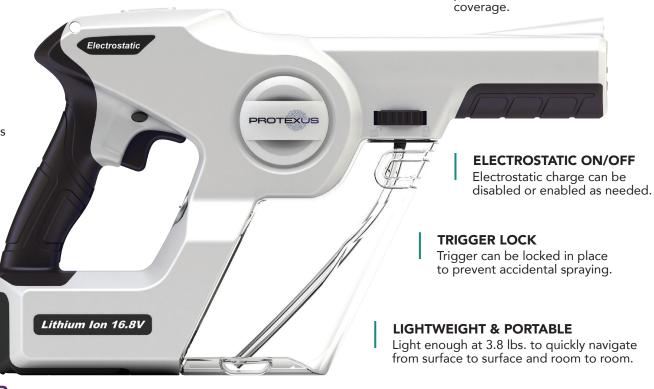

#### **HEAD LIGHT**

Illuminate work surface to provide a clear view of intended coverage.

#### CORDLESS

16.8 volt Lithium Ion Battery system allows the convenience of cord free cleaning for approx. 4 hours of use.