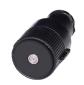

#### **HEAD LIGHT**

Illuminate work surface to provide a clear view of intended coverage.

#### CORDLESS

16.8 volt Lithium Ion Battery system allows the convenience of cord free cleaning for approx. 4 hours of use.

### ERGONOMIC OVER-MOLDED HANDLE

Provides a soft grip for added comfort.

## **PX200ES**

Cordless Electrostatic Handheld Sprayer

| PRODUCT SPECIFICATIONS: PX200ES |         |                     |                    |  |
|---------------------------------|---------|---------------------|--------------------|--|
| VOLTAGE                         | 16.8V   | Micron Size         | 60                 |  |
| RUN TIME                        | 4 hrs   | Flow Rate (oz/min)  | 4.0                |  |
| CHARGE TIME                     | 1 hr    | Spray Distance (ft) | 2-4 ft             |  |
| WEIGHT                          | 3.8 lbs | Coverage per tank   | 800 sq. ft.        |  |
| CAPACITY                        | 33.8 oz | Coverage per charge | 54,000 sq. ft avg. |  |
| DECIBELS                        | 60 db   |                     |                    |  |